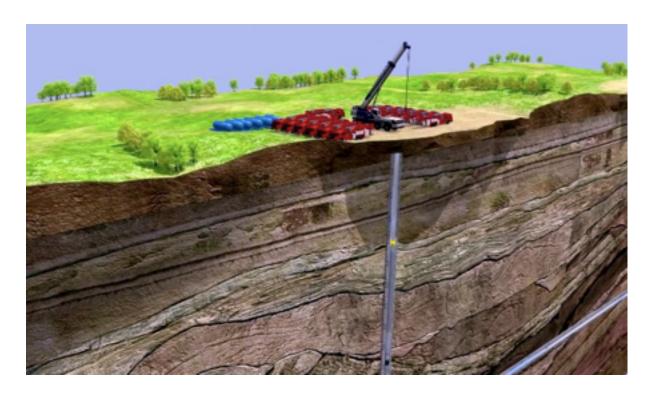

## Magnesium Soluble Bridge Plug

Galaxy offers a unique soluble bridge plug, based on magnesium compounds, to the oil and gas industry.

The Galaxy soluble magnesium alloy bridge plug uses the uniquely efficient filtration, temperature and and pressure-management capabilities of custom-optimized magnesium alloy compounds to maintain anchoring and structural integrity for high pressure applications in challenging extraction settings. The Galaxy retrievable downhole tool isolates the lower part of the wellbore, which can be isolated from production, or from an operation being conducted on an upper zone.

The plug is configured so that its major components substantially dissolve to allow for ease of plug removal following use. It provides isolation in a cased well for high-pressure applications. The plug can be removed quickly, safely and at low cost, even from a lateral leg of the well.