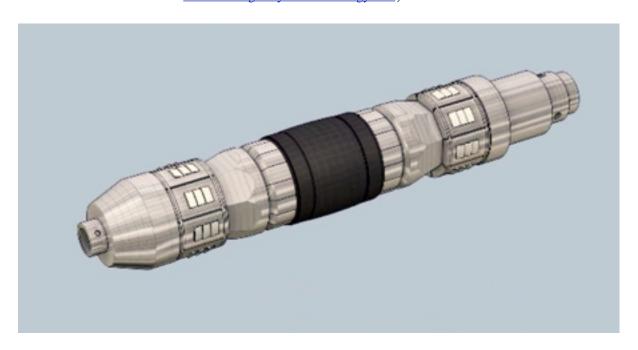

## Magnesium Soluble Bridge Plug

Galaxy offers a unique soluble bridge plug, based on magnesium compounds, to the oil and gas industry.

The Galaxy soluble magnesium alloy bridge plug uses the uniquely efficient filtration, temperature and and pressure-management capabilities of custom-optimized magnesium alloy compounds to maintain anchoring and structural integrity for high pressure applications in challenging extraction settings. The Galaxy retrievable downhole tool isolates the lower part of the wellbore, which can be isolated from production, or from an operation being conducted on an upper zone.

The plug is configured so that its major components substantially dissolve to allow for ease of plug removal following use. It provides isolation in a cased well for high-pressure applications. The plug can be removed quickly, safely and at low cost, even from a lateral leg of the well.