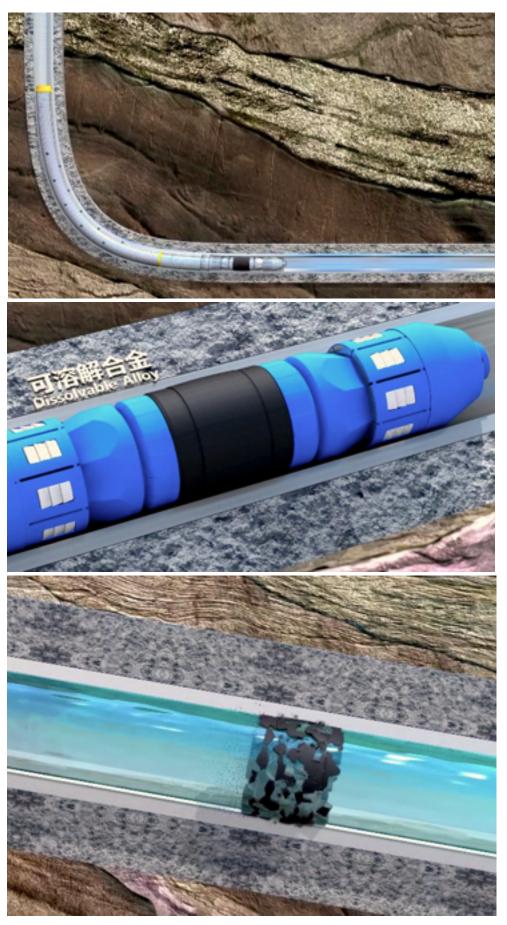

The plug is configured so that its major components substantially dissolve to allow for ease of plug removal following use. It provides isolation in a cased well for high-pressure applications. The plug can be removed quickly, safely and at low cost, even from a lateral leg of the well.

Galaxy operates advanced scientific engineering resources, to support configuration of these soluble plugs for any operating environment. Production line capabilities, plant and equipment are adaptable, and capable of fulfilling high volume requests quickly. The technical parameters of soluble materials, such as pressure, temperature, tensile strength and dissolution rate can be customized according to customers' needs, and the magnesium can dissolve itself in aqueous solutions containing electrolytes in different liquid environments.

The company quickly provides pricing and availability for the soluble plugs, given three basic conditions supplied by the customer: anticipated operating pressure and temperature; and required dissolve time. These different parameters will mean different magnesium alloy and different price. A timeline of the solubility breakdown process is available on request.